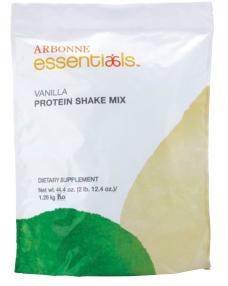

## Arbonne Essentials<sub>®</sub> Protein Shake Mix, Vanilla

A delicious vanilla shake that delivers 20 grams of vegan protein, plus 20 essential vitamins and minerals per serving.

**RECOMMENDED FOR:** Supplementing your diet with nutritious vegan protein

**DIRECTIONS:** Add 2 scoops to 9 oz. of cold water and shake vigorously. Enjoy 2 servings per day.